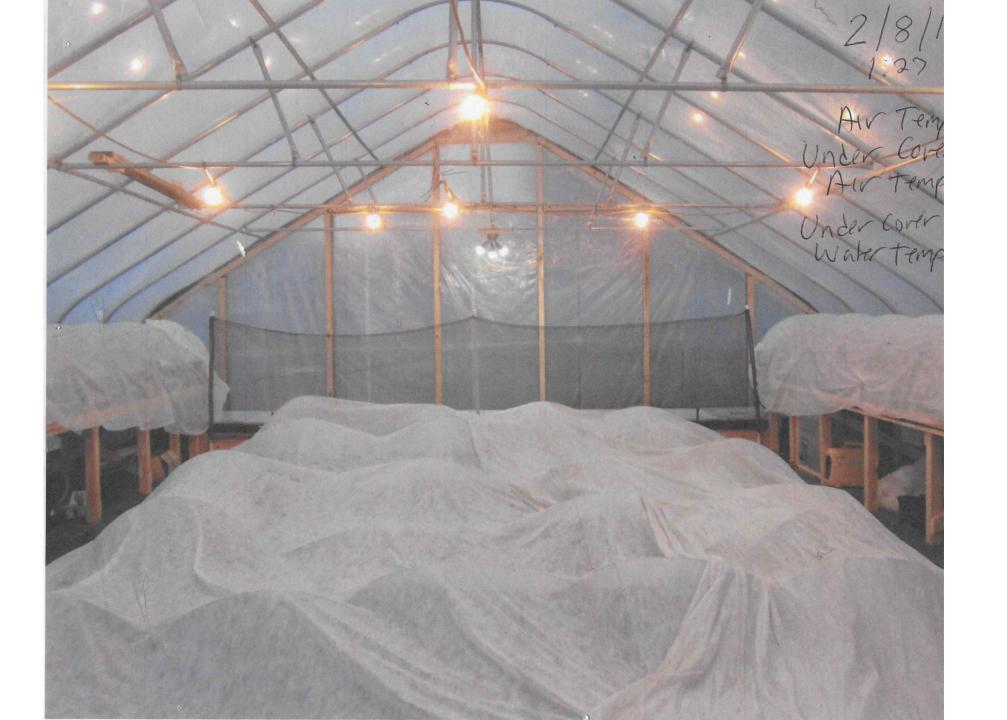

| 1/12/15 (4:40 pm)                                                                          | 35                                     | 48   | 6.5 |         |
|--------------------------------------------------------------------------------------------|----------------------------------------|------|-----|---------|
| 1/15/15 (2:59 pm) canaries arrived yesterday                                               | 32                                     | 46.2 | 6.7 |         |
| 1/19/15 (3:10 pm)                                                                          | 45                                     | 54.9 | 6.7 |         |
| 1/20/15 (4:08 pm)                                                                          | 34                                     | 53.1 |     |         |
| 1/25/15 (2:15 pm)                                                                          | 44                                     | 52.2 | 6.7 |         |
| /2/1/15 (1:26 pm)                                                                          | 56                                     | 47   | 7   |         |
| 2/8/15 (1:27 pm)                                                                           | 25 (under right table remy 42 F) 46.9  |      | 6.7 |         |
| 2/10/2015                                                                                  | 40                                     | 45.5 | 7   |         |
| 2/12/15 (1:30 pm)                                                                          | 32(under remy left table 48 rt 46) 45  |      |     |         |
| 2/16/15 (12:01 pm)                                                                         | 50 (under remy rt table 62 wt 40) 41.9 |      | 7   |         |
| 2/21/2015 (2:10 pm )                                                                       | 40 (under remy rttable54lt52) 51.6     |      |     | 7.6     |
| 2/24/15 (1:24 pm)                                                                          | 50 (under remy 62)                     | 45.1 |     | 7.6     |
| 2/27/15 (10:56 am)                                                                         | 62                                     | 48   |     |         |
| 3/2/15 (3:03 pm)                                                                           | 49 (under remy 60)                     | 51   |     | 7.8     |
| 3/10/15 (5:08 pm)                                                                          | 48                                     | 55   | 7   | 8.2     |
| 3/14/15 (3:30 pm)                                                                          | 40                                     | 48   |     | 7.6-7.8 |
| 3/20/15 (2:57 pm)                                                                          | 50                                     | 50   | 7.2 | 7.6-8.2 |
| 3/27/15 (3:59 pm)                                                                          | 55                                     | 55.8 |     | 8       |
| 4/4/115                                                                                    |                                        |      |     | 8       |
| 4/10/2015                                                                                  | 50.7                                   | 52   |     | 8.1     |
| 4/17/2015                                                                                  |                                        |      |     | 8.1     |
| 4/19/15 changed 200 gals of WES water                                                      |                                        |      |     |         |
| 4/20/2015                                                                                  | 7.9                                    |      |     |         |
| 4/22/15 (5:41 pm)                                                                          | 50                                     | 58.8 |     | 8.3     |
| 5/1/2015 fri                                                                               | 52                                     | 58.8 |     | 8.1     |
| 5/5/2015 tues                                                                              | 68                                     | 65.8 |     | 8.3     |
| 5/6/15 wed put cover back on fish tank                                                     | 84                                     | 66   |     |         |
| 5/7/2015 2:54:00 PM 40 new Koi arrived                                                     | 89                                     | 68.5 |     |         |
| 5/8/15 fri 3:00 pm                                                                         | 74                                     | 65.5 |     | 8.2     |
| 5/9/2015 sat 9:00                                                                          | 54                                     | 59   |     | 7.9     |
| 5/11/2015 Sunday added Barley bag to left table                                            | 50                                     | 66.6 |     | 8       |
| 5/14/15 Thurs. Dissovled O2 maybe 6                                                        | 84                                     | 66.6 | 7.8 | 8.2     |
| 5/14/20155:58 pm dumped 200 gals of pond water pH 8.0                                      |                                        |      |     | 8       |
| 5/15/15 Fri 2:11 dumped 1 qt vingear                                                       | 70                                     | 65.6 | 7.7 | 8       |
| 5/16/15 sat planted 27 nastuntium, got sandfilters working 5/16/15 Sat dumped 1 qt vingear | 60                                     | 60   | 7.6 |         |
| 5/16/15 sat used pH meter on soil 6.81,7.01,6.8,6.85,6.92                                  |                                        |      |     |         |