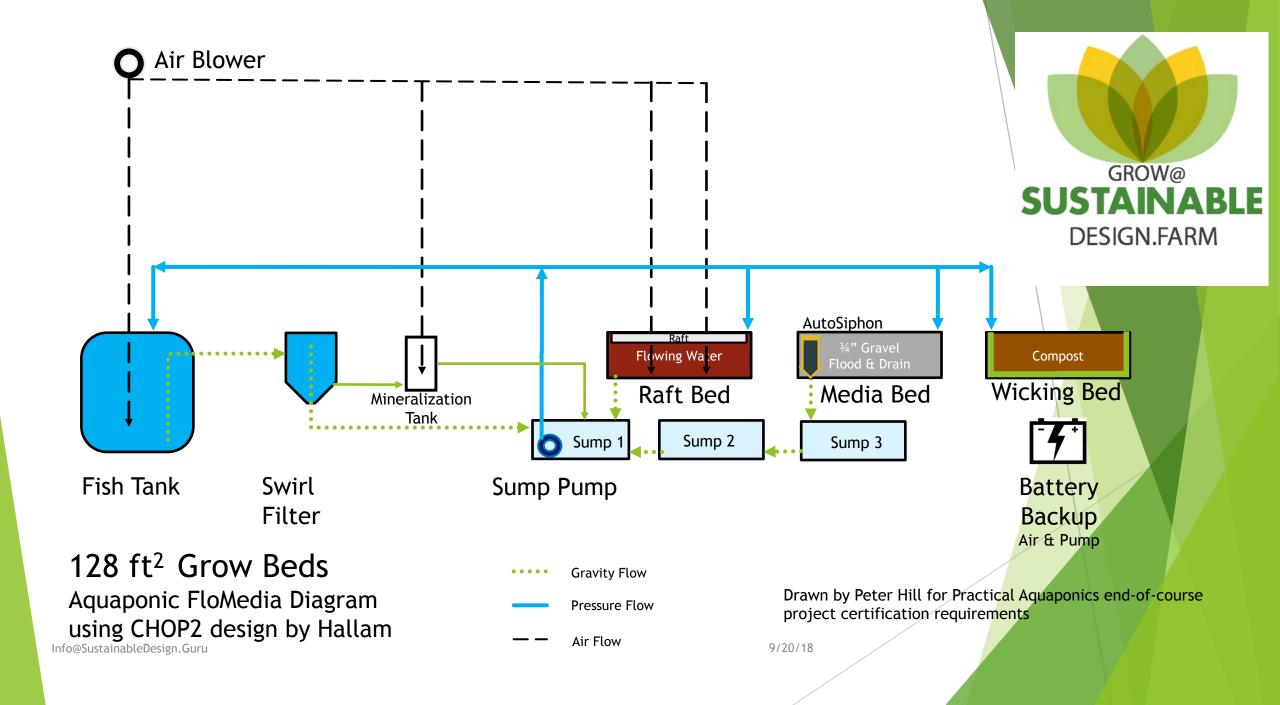

#### Aquaponic Farm Design Basis-'Practical Aquaponics' by Murray Hallam

- FloMedia CHOP2 has a proven production scalability
- Media Beds are expandable to any size
- Fish Tanks are adapted to fit Farm
- Swirl Filters and Sumps are scaled to Farm
- Major materials are wood and fiberglass