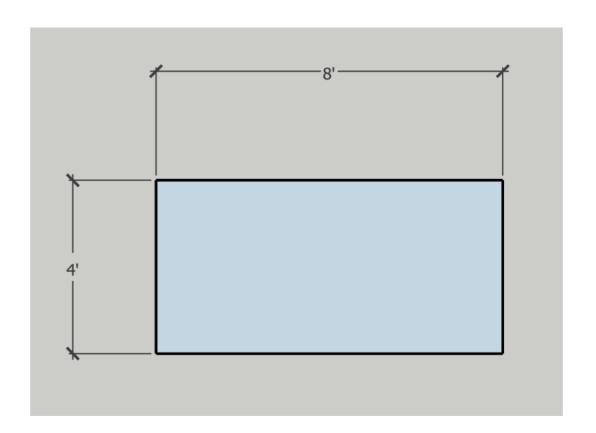

# Steps to Design in SketchUp-Start with a 4'x8' Rectangle Media Bed

#### Steps to Design in SketchUp-PushPull to 4'x8'x1' Cube