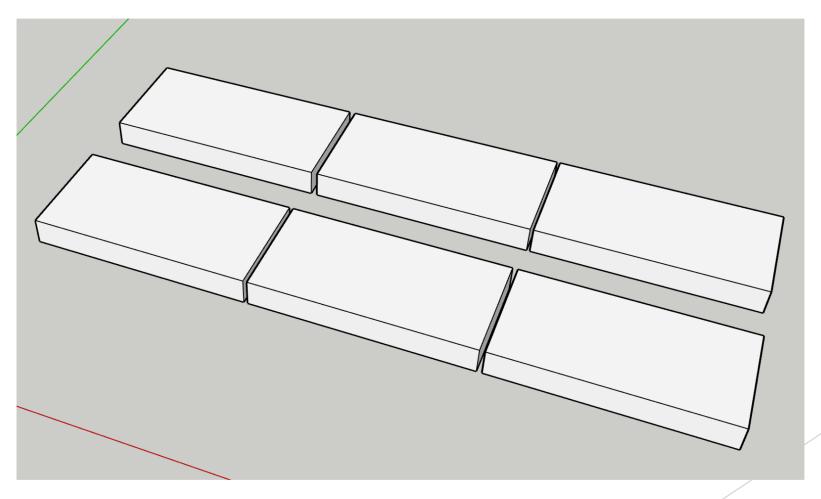

# Steps to Design in SketchUp-Copy 4'x8'x1' Cube to meet Farm Size

# Family Size Add IBC and Barrels in GH footprint