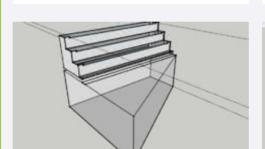

# Steps to Design in SketchUp-Start with a 4'x8' Rectangle Media Bed

#### Steps to Design in SketchUp-PushPull to 4'x8'x1' Cube

# Steps to Design in SketchUp-Copy 4'x8'x1' Cube to meet Farm Size