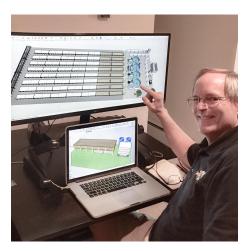

### Aquaponics Farm-Sketchup Free as a Design Tool

- Download the Free Software
  - Subscribe if it makes sense, I do.

#### What is SketchUp Free?

SketchUp Free is the easiest way to draw in 3D, now delivered in a web browser. Draw, orbit, push-pull: make anything you can imagine, however you envision it.

#### Simple is powerful

SketchUp Free is the simplest, easiest-to-use free 3D modeler around. You don't need thousands of buttons and dropdowns for 3D drawing: you do need space to draw.

#### 3D for Everyone

SketchUp Free is the most accessible SketchUp we've ever created. It loads in modern web browsers on any operating system, so you can model on Chromebooks and Linux today. And SketchUp Free is versionless: you're always using the fastest, most up-to-date iteration.