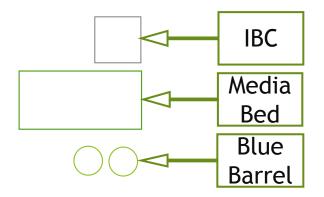

#### Aquaponic Farm Design Basis-'Practical Aquaponics' by Murray Hallam

- FloMedia CHOP2 has a proven production scalability
- Media Beds are expandable to any size
- Fish Tanks are adapted to fit Farm
- Swirl Filters and Sumps are scaled to Farm
- Major materials are wood and fiberglass

# Family Size Add IBC and Barrels in GH footprint