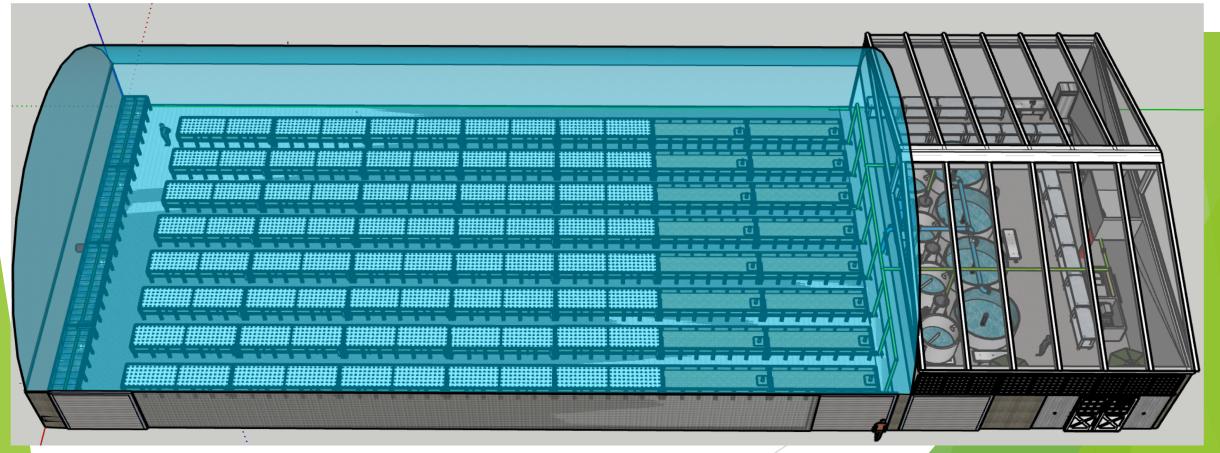

#### Small Farm Layout in Sketchup

#### Small Farm with Greenhouse

# Commercial Farm Greenhouse 3.7 acres

161,000 ft<sup>2</sup>, 3.7 ac, 15,000m<sup>2</sup> Aquaponics Farm in S. Korea (Not FSMA compliant- different rules!)