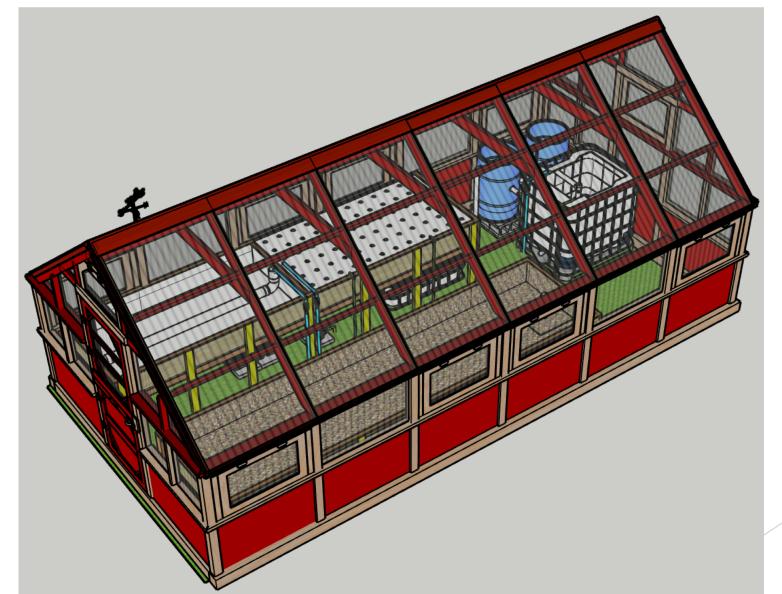

or permits
    - ► Contract for fabrication, installation, and startup
    - ▶ Develop operation plan to meet finances



#### Aquaponic Farm Design Basis-'Practical Aquaponics' by Murray Hallam

- FloMedia CHOP2 has a proven production scalability
- Media Beds are expandable to any size
- Fish Tanks are adapted to fit Farm
- Swirl Filters and Sumps are scaled to Farm
- Major materials are wood and fiberglass







#### Family Farm Layout Concept







# Steps to Design in SketchUp-Start with a 4'x8' Rectangle Media Bed





#### Steps to Design in SketchUp-PushPull to 4'x8'x1' Cube







# Steps to Design in SketchUp-Copy 4'x8'x1' Cube to meet Farm Size







# Family Size Add IBC and Barrels in GH footprint





#### Family Size- with details







#### Family Farm with Greenhouse







#### Community Farm Layout Concept





12x50 Community Farm Greenhouse (Not under FSMA)

#### Community Farm Greenhouse









#### Small Farm Layout in Sketchup





#### Small Farm with Greenhouse





# Commercial Farm Greenhouse 3.7 acres





161,000 ft<sup>2</sup>, 3.7 ac, 15,000m<sup>2</sup> Aquaponics Farm in S. Korea (Not FSMA compliant- different rules!)

#### Your Sustainable Design Farm

- Let's talk about your:
  - Concerns
  - Location
  - Budget
  - Timing

- Let design your farm:
  - Establish a plan
  - Design the details
  - Order the supplies
  - Schedule the build

Start to Harvest: Veggies in 30 days Fish in 9 months



#### Sustainable Design Guru

Contact me and let's talk about your farm!



- Peter@SustainableDesign.guru
- ► <u>Grow@SustainableDesing.Farm<