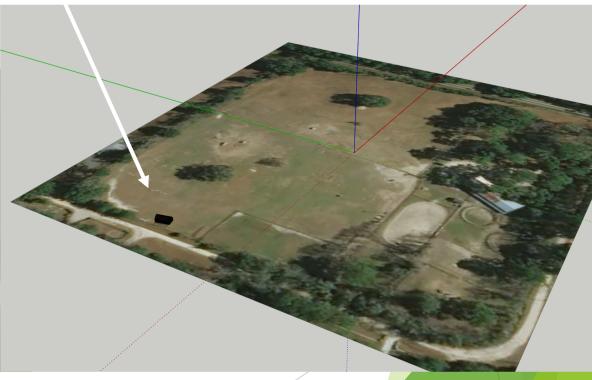

#### Aquaponics Farm-Geo-location

- ► Geo-locate on your property
- ► Geo-locate onto Google Earth

# Sustainable Design Solar Angle Analysis Summer Solstice 6/21

Happy Trails Property DESIGN.FARM

Looking North East - Shadows

128 Ft<sup>2</sup> Farm

8:00 AM