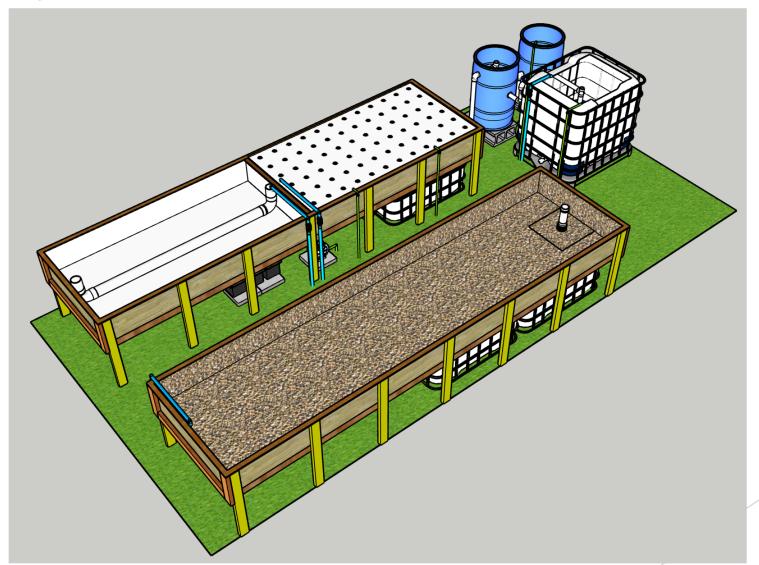

nt list for build or order
    - Apply for permits
    - ► Contract for fabrication, installation, and startup
    - ▶ Develop operation plan to meet finances



#### Aquaponic Farm Design Basis-'Practical Aquaponics' by Murray Hallam

- FloMedia CHOP2 has a proven production scalability
- Media Beds are expandable to any size
- Fish Tanks are adapted to fit Farm
- Swirl Filters and Sumps are scaled to Farm
- Major materials are wood and fiberglass







#### Family Farm Layout Concept







# Steps to Design in SketchUp-Start with a 4'x8' Rectangle Media Bed





#### Steps to Design in SketchUp-PushPull to 4'x8'x1' Cube







# Steps to Design in SketchUp-Copy 4'x8'x1' Cube to meet Farm Size







# Family Size Add IBC and Barrels in GH footprint





#### Family Size- with details







#### Family Farm with Greenhouse







#### Community Farm Layout Concept





12x50 Community Farm Greenhouse (Not under FSMA)

#### Community Farm Greenhouse









#### Small Farm Layout in Sketchup





#### Small Farm with Greenhouse





# Commercial Farm Greenhouse 3.7 acres





161,000 ft<sup>2</sup>, 3.7 ac, 15,000m<sup>2</sup> Aquaponics Farm in S. Korea (Not FSMA compliant- different rules!)

#### Your Sustainable Design Farm

- Let's talk about your:
  - Concerns
  - Location
  - Budget
  - Timing

- Let design your farm:
  - Establish a plan
  - Design the details
  - Order the supplies
  - Schedule the build

Start to Harvest: Veggies in 30 days Fish in 9 months



#### Sustainable Design Guru

Contact me and let's talk about your farm!



- Peter@SustainableDesign.