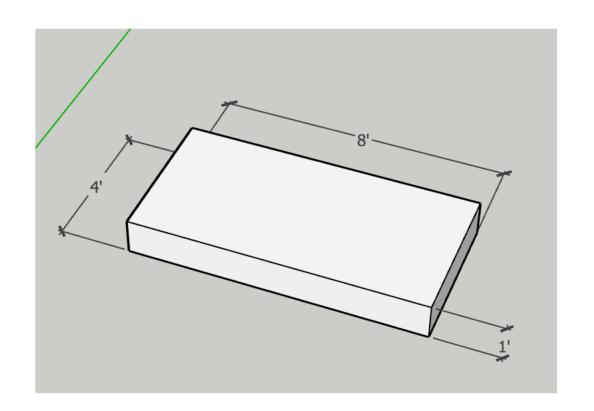

# Steps to Design in SketchUp-Start with a 4'x8' Rectangle Media Bed

#### Steps to Design in SketchUp-PushPull to 4'x8'x1' Cube