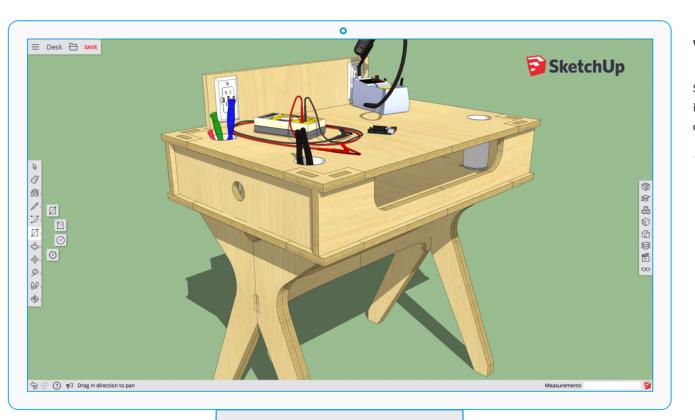

#### What is SketchUp Free?

SketchUp Free is the easiest way to draw in 3D, now delivered in a web browser. Draw, orbit, push-pull: make anything you can imagine, however you envision it.

#### Simple is powerful

SketchUp Free is the simplest, easiest-to-use free 3D modeler around. You don't need thousands of buttons and dropdowns for 3D drawing: you do need space to draw.

#### 3D for Everyone

SketchUp Free is the most accessible SketchUp we've ever created. It loads in modern web browsers on any operating system, so you can model on Chromebooks and Linux today. And SketchUp Free is versionless: you're always using the fastest, most up-to-date iteration.