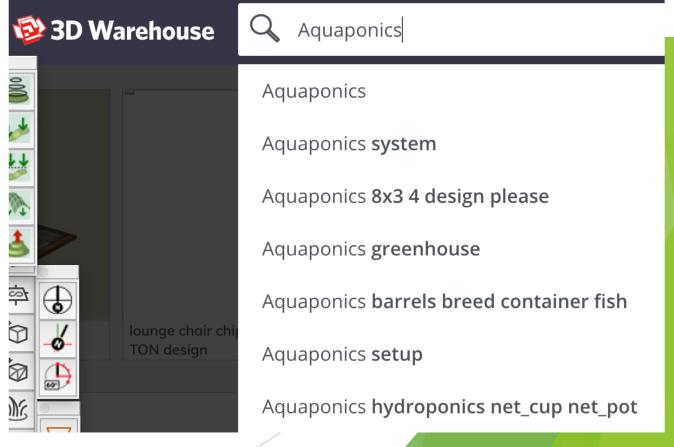

### Aquaponics Farm-Sketchup 3D Warehouse

GROW@

SUSTAINABLE

DESIGN.FARM

- ► 3D Warehouse
  - Aquaponic Systems
  - Free Designs

**Q** aquaponics system

#### Here are your results (161 items found)

**MODELS** 

**COLLECTIONS** 

Aquaponic System

Nikola Z.

**Aquaponics System** 

Colourful I.

**Aquaponics System** 