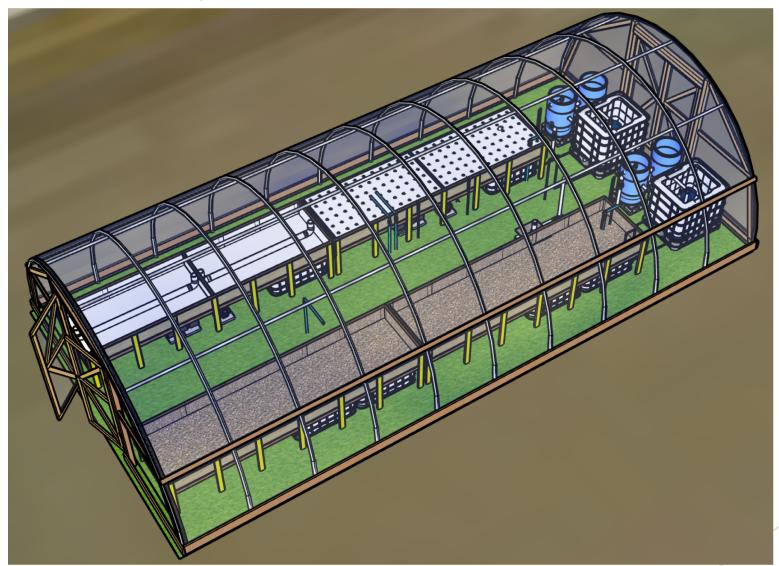

#### Community Farm Layout Concept

12x50 Community Farm Greenhouse (Not under FSMA)

#### Community Farm Greenhouse