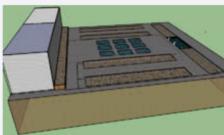

# Commercial Farm Greenhouse 3.7 acres

161,000 ft<sup>2</sup>, 3.7 ac, 15,000m<sup>2</sup> Aquaponics Farm in S. Korea (Not FSMA compliant- different rules!)